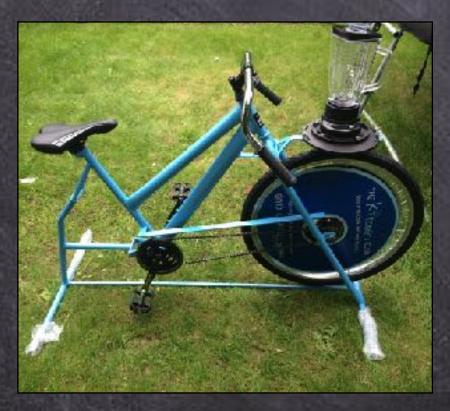

## The Kitchen Club SMOOTHIE BIKE

Our smoothie bikes are a wacky invention. They are stationary bikes fitted with special blenders that spin as you pedal, mixing up delicious fruit smoothies in an instant. You simply fill the blender with fruit and juices, pedal away for a minute or two, and you have yourself a healthy pedal - powered fruit smoothie. It's as simple as that! Available to hire for fundraising events; parties; sports days; village fetes and more! The bikes take only 2 minutes to set up and we provide full instructions, recipes, and are on the phone to answer any questions you may have. Please call for current prices.